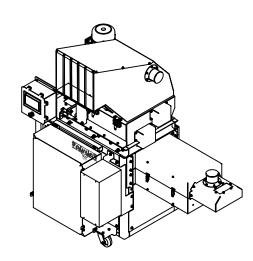

PWH-150 HOT MELT DENSIFIER FOAMS: EPS, EPE, EPP **REDUCTION: 90:1** ESTIMATED THROUGHPUT: 300LBS/HOUR FEED OPENING: 14 1/2" X 17" FEED: MANUAL VOTLAGE: 460V 3PH MOTORS: 3HP CRUSHER, 5HP AUGER ADDITIONAL AMPERAGE DRAW DUE TO HEATERS WEIGHT: 2100LBS POWDER COAT: -TOP PORTION :RAL 3004 PURPLE RED, -BOTTOM PORTION: RAL 7011 IRON GRAY ADDITIONAL: -2 FORMS: 24" X 16" X 6"