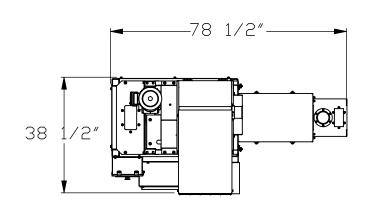

PWH-150 HOT MELT DENSIFIER FOAMS: EPS, EPE, EPP **REDUCTION: 90:1** ESTIMATED THROUGHPUT: 300LBS/HOUR FEED OPENING: 14 1/2" X 17" FEED: MANUAL VOTLAGE: 460V 3PH MOTORS: 3HP CRUSHER, 5HP AUGER ADDITIONAL AMPERAGE DRAW DUE TO HEATERS WEIGHT: 2100LBS POWDER COAT: -TOP PORTION :RAL 3004 PURPLE RED, -BOTTOM PORTION: RAL 7011 IRON GRAY ADDITIONAL: -2 FORMS: 24" X 16" X 6"