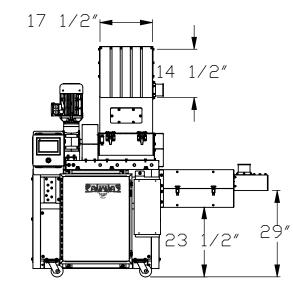

PWH-150 HOT MELT DENSIFIER FOAMS: EPS, EPE, EPP **REDUCTION: 90:1** ESTIMATED THROUGHPUT: 300LBS/HOUR FEED OPENING: 14 1/2" X 17" FEED: MANUAL VOTLAGE: 460V 3PH MOTORS: 3HP CRUSHER, 5HP AUGER ADDITIONAL AMPERAGE DRAW DUE TO HEATERS WEIGHT: 2100LBS POWDER COAT: -TOP PORTION :RAL 3004 PURPLE RED, -BOTTOM PORTION: RAL 7011 IRON GRAY ADDITIONAL: -2 FORMS: 24" X 16" X 6"