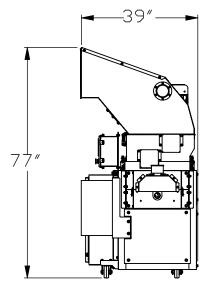

PWH-150 HOT MELT DENSIFIER FOAMS: EPS, EPE, EPP **REDUCTION: 90:1** ESTIMATED THROUGHPUT: 300LBS/HOUR FEED OPENING: 14 1/2" X 17" FEED: MANUAL VOTLAGE: 460V 3PH MOTORS: 3HP CRUSHER, 5HP AUGER ADDITIONAL AMPERAGE DRAW DUE TO HEATERS WEIGHT: 2100LBS POWDER COAT: -TOP PORTION :RAL 3004 PURPLE RED, -BOTTOM PORTION: RAL 7011 IRON GRAY ADDITIONAL: -2 FORMS: 24" X 16" X 6"